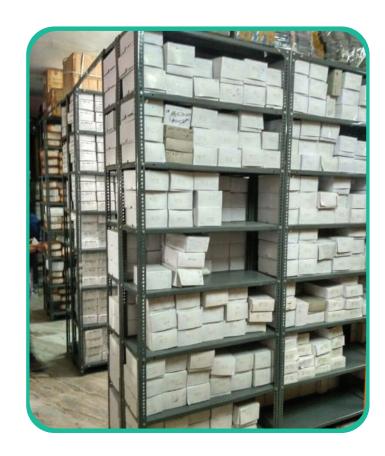

# **HEAVY DUTY RACKING**

- •All heavy material to be stacked in heavy duty racks or it can store on pallet also.
- •All size to be made customized with best quality of material and design.
- •Material stacked on pallet, that pallet can be stacked in pallet racking height wise.