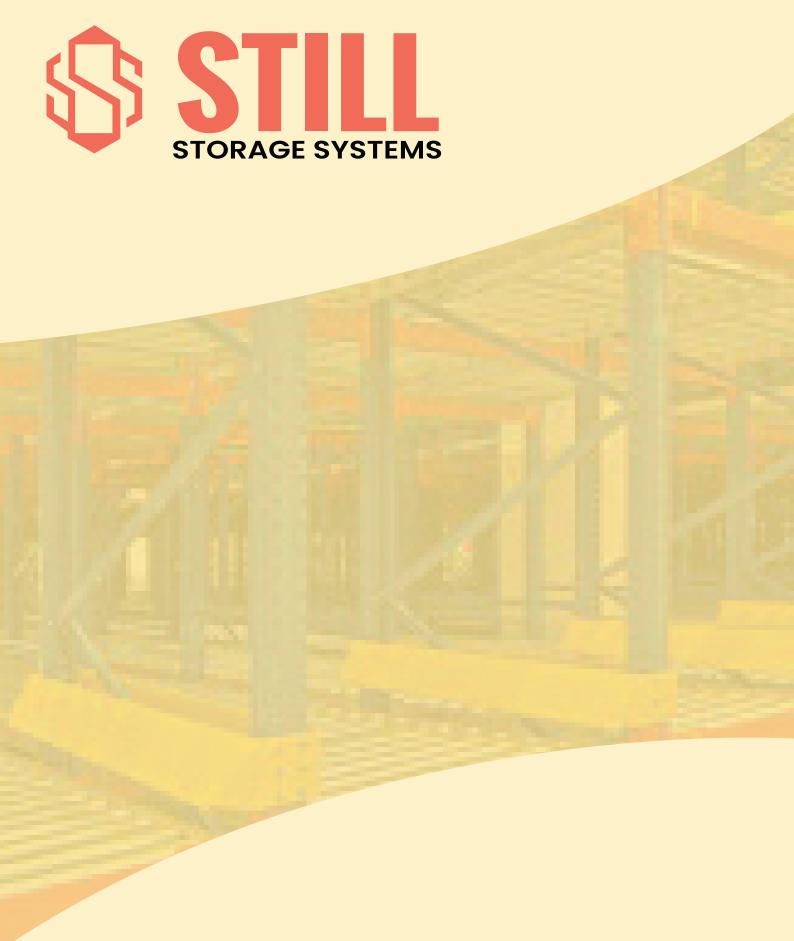

#### LIGHT DUTY RACKING

Generally used for light weight and easily bolted and give maximum storage at low prices. Sizes to be made customized and also give proper finish. All the shelves and angles are manufactured with good quality steel Hr & Cr as per ISI tolerance.

#### MEDIUM DUTY RACKING

In medium duty racking the span of shelves is lengthy & wide and covers maximum space for storage with economical prices. We will provide design and prices according to requirement in multicolor which looks good.