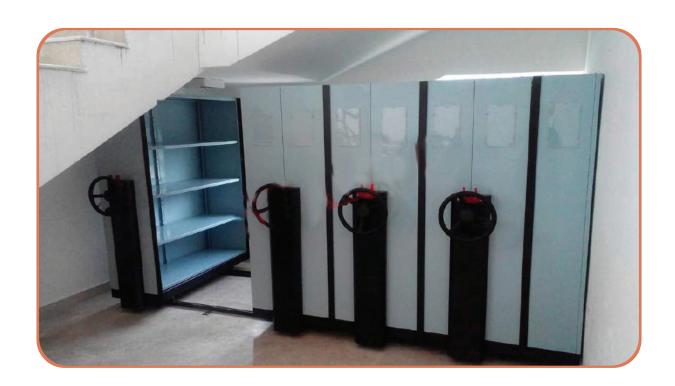

#### **MOBILE COMPACTORS**

- •Mobile compactors mean maximum storage in less space and system can be moved manually and with rails and wheels.
- •Maximum storage in less space, only one passage to be left for all racks. Good quality of driving mechanism to be fitted with warranty.