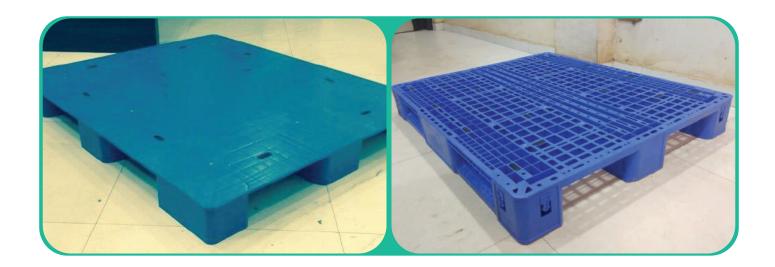

# **PLASTIC PALLETS**

- •Plastic pallet takes a material and move with pallet truck here and there.
- •It can be stack of pallet racking.
- •Material can stack on that as per capacity of pallet.

Ph.:+91 9811583535