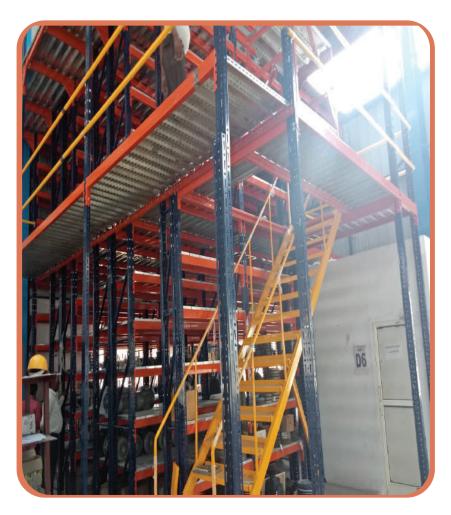

# **MULTI-TIER RACKING**

- •Multi-tier racking provide height wise i.e ground floor, first floor, second floor, to be made with light duty / heavy duty storage.
- •In between racks, there is CAT walk for person moving to handle/ stack material on rack etc.
- •Multi tier storage system gives 3-4 time increased storage in similar space.