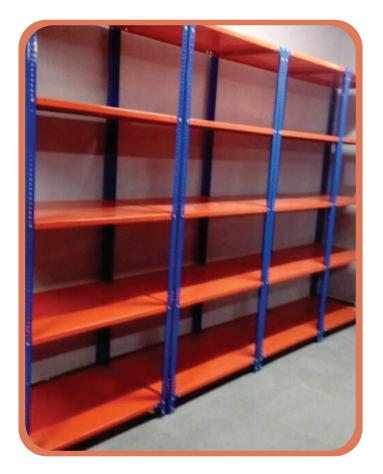

#### MEDIUM DUTY RACKING

In medium duty racking the span of shelves is lengthy & wide and covers maximum space for storage with economical prices. We will provide design and prices according to requirement in multicolor which looks good.

# **HEAVY DUTY RACKING**

- •All heavy material to be stacked in heavy duty racks or it can store on pallet also.
- •All size to be made customized with best quality of material and design.
- •Material stacked on pallet, that pallet can be stacked in pallet racking height wise.