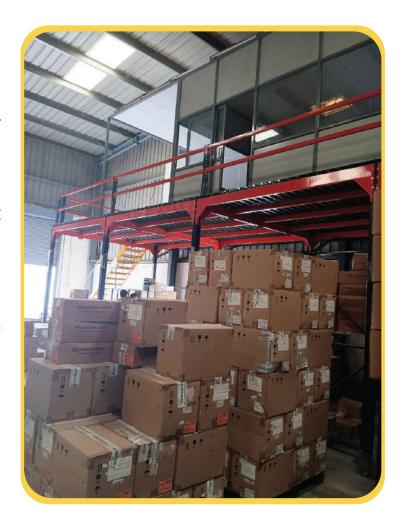

#### MODULAR MEZZANINE FLOOR

- •Mezzanine Floor gives plain area for storage at required height.
- •It can be totally bolted and take load as per your customization.
- •On top of mezzanine floor , light weight of mezzanine can be put and work on it.
- •Office to be made on top of mezzanine floor.
- •Storage of light duty racking can be put on top of mezzanine floor.