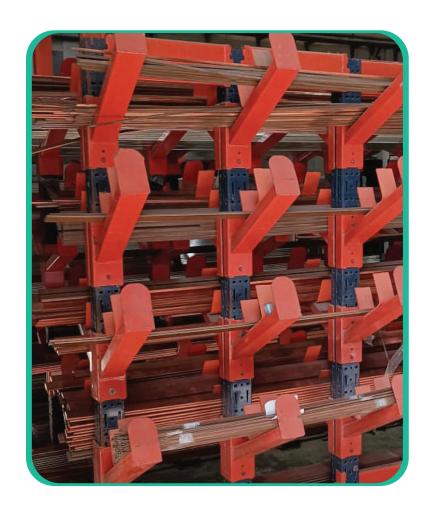

#### **CANTILEVER RACKING**

- •Generally Cantilever Racks are used for pipe and lengthy items storage
- •Size to be made customized and bears a load from 100kg to 2500kg capacity as per requirement.
- •The system basically consist of Vertical arm and horizontal beam.